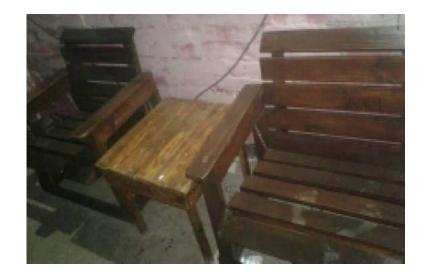

## 3 Piece garden set (800 R)

Location **Gauteng, Vereeniging** https://www.freeadsz.co.za/x-161832-z

2 Chairs sized: 85x85 1 Table sized: 40x40

materiaal: pallet wood

|    | ω                 | Piece     | garden       | set  |
|----|-------------------|-----------|--------------|------|
|    | https://w<br>32-z | ww.freea  | dsz.co.za/x- | 1618 |
|    | ω                 | Piece     | garden       | set  |
|    | https://w<br>32-z | ww.freea  | dsz.co.za/x- | 1618 |
|    | ω                 | Piece     | garden       | set  |
| 授从 | https://w<br>32-z | ww.freead | dsz.co.za/x- | 1618 |
|    | ω                 | Piece     | garden       | set  |
|    | https://w<br>32-z | ww.freea  | dsz.co.za/x- | 1618 |
|    | ω                 | Piece     | garden       | set  |
|    | https://w<br>32-z | ww.freea  | dsz.co.za/x- | 1618 |
|    | ω                 | Piece     | garden       | set  |
|    | https://w<br>32-z | ww.freea  | dsz.co.za/x- | 1618 |
|    | ω                 | Piece     | garden       | set  |
|    | https://w<br>32-z | ww.freea  | dsz.co.za/x- | 1618 |
|    | ω                 | Piece     | garden       | set  |
|    | https://w<br>32-z | ww.freeac | dsz.co.za/x- | 1618 |
|    | ω                 | Piece     | garden       | set  |
|    | https://w<br>32-z | ww.freea  | dsz.co.za/x- | 1618 |
| 記録 | ω                 | Piece     | garden       | set  |
|    | https://w<br>32-z | ww.freea  | dsz.co.za/x- | 1618 |