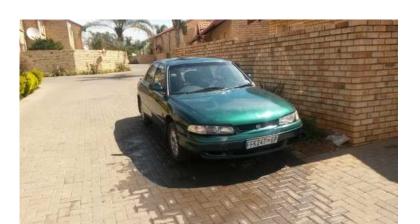

## 1998 Mazda 626 Auto (mechanically sound) (29500 R)

Location **Gauteng, Centurion** https://www.freeadsz.co.za/x-161803-z

| n. | 1998 Mazda 626 Auto<br>(mechanically sound) |
|----|---------------------------------------------|
|    | https://www.freeadsz.co.za/x-1618<br>03-z   |
|    | 1998 Mazda 626 Auto<br>(mechanically sound) |
|    | https://www.freeadsz.co.za/x-1618<br>03-z   |
|    | 1998 Mazda 626 Auto<br>(mechanically sound) |
|    | https://www.freeadsz.co.za/x-1618<br>03-z   |
|    | 1998 Mazda 626 Auto<br>(mechanically sound) |
|    | https://www.freeadsz.co.za/x-1618<br>03-z   |
|    | 1998 Mazda 626 Auto<br>(mechanically sound) |
|    | https://www.freeadsz.co.za/x-1618<br>03-z   |
|    | 1998 Mazda 626 Auto<br>(mechanically sound) |
|    | https://www.freeadsz.co.za/x-1618<br>03-z   |
|    | 1998 Mazda 626 Auto<br>(mechanically sound) |
|    | https://www.freeadsz.co.za/x-1618<br>03-z   |
|    | 1998 Mazda 626 Auto<br>(mechanically sound) |
|    | https://www.freeadsz.co.za/x-1618<br>03-z   |
|    | 1998 Mazda 626 Auto<br>(mechanically sound) |
|    | https://www.freeadsz.co.za/x-1618<br>03-z   |
|    | 1998 Mazda 626 Auto<br>(mechanically sound) |
|    | https://www.freeadsz.co.za/x-1618<br>03-z   |