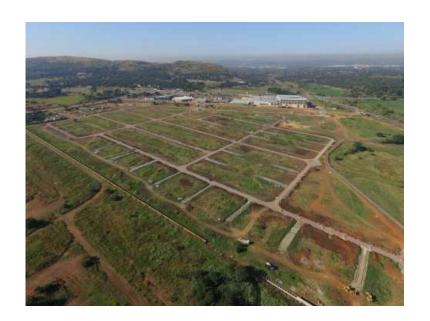

## Phase 2 PROMOTIONS selling at R 495 000 Come build your dream home (495000 R)

Location Gauteng, Pretoria https://www.freeadsz.co.za/x-161719-z

Zambezi Manor Lifestyle Estate is an exquisite residential estate situated at the foot of the Magaliesberg mountain range in the Montana area of Pretoria. Zambezi Manor Lifestyle Estate is spread over 35 hectares of prime residential property.

The estate consists of 217 full-title residential stands, 42 duet stands, two gatehouses, 24hour state of the art security, a clubhouse, swimming pool, outdoor gym, jogging trails and private open space area.

This combination offers clients a unique lifestyle that is enhanced by the estate's cutting-edge.