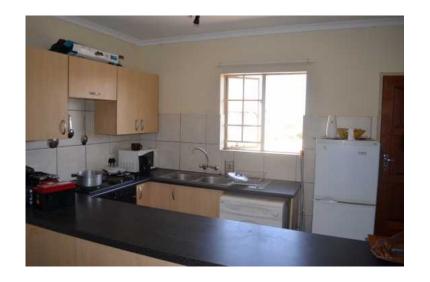

## **Beautiful 1 Bedroom Apartment for Sale in Hazeldean (515000 R)**

Location **Gauteng, Centurion** https://www.freeadsz.co.za/x-16123-z

This modern 1x Bedroom, 1x Bathroom Top floor unit is located in Newmark Security Estate, Hazeldean. The unit offers a very neat open plan Kitchen and Lounge area, a bedroom big enough for a King size bed, a two in one bath/shower, as well as a covered Carport. The Estate also has double security access and is Close Shopping Centre's, Gym, Hospitals and other Amenities. This is a great buy for the first time property investor, as these units has great rental income.