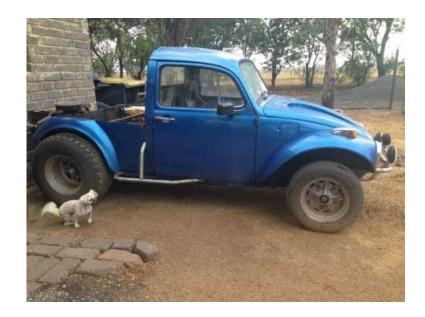

## Beetle bakkie with Nissan 1400 Engine (10000 R)

网络沙园

Location **Gauteng, Vereeniging** https://www.freeadsz.co.za/x-160603-z

I have a beetle modified bakkie with a good condition 1400 Nissan engine installed for sale or to swop for 2 x wheeler off road. I do not have the car registration papers any more but will be able to supply receipt for the engine. The body was previously only used on a farm so there is NO REGISTRATION PAPERS and IT IS NOT