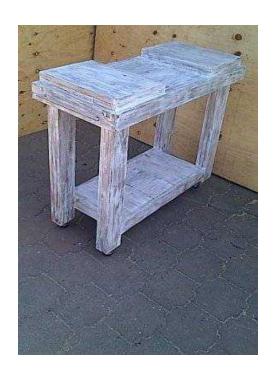

## Butchers Block Farmhouse series 1150 Mobile 2 humps - Weathered look (3560 R)

Gauteng, Johannesburg Location

https://www.freeadsz.co.za/x-160544-z

**DIMENSIONS** Length: 1150mm Width: 530mm Height: 900mm