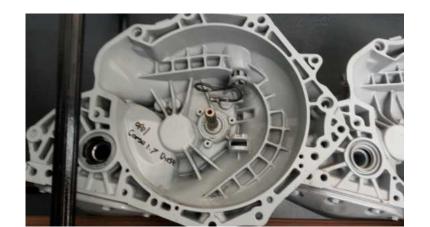

## opel corsa 1.7 diesel (5500 R)

Location **Gauteng, Midrand** https://www.freeadsz.co.za/x-160282-z

The recon corsa gearbox is in good condition ( plus)

|          | opel                | corsa      | 1.7      | diesel |
|----------|---------------------|------------|----------|--------|
|          | https://wwv<br>82-z | w.freeadsz | co.za/   | x-1602 |
|          | opel                | corsa      | 1.7      | diesel |
|          | https://wwv<br>82-z | w.freeadsz | co.za/   | x-1602 |
|          | opel                | corsa      | 1.7      | diesel |
|          | https://wwv         | w.freeadsz | z.co.za/ | x-1602 |
| <b>7</b> | opel                | corsa      | 1.7      | diesel |
|          | https://wwv<br>82-z | w.freeadsz | co.za/   | x-1602 |
|          | opel                | corsa      | 1.7      | diesel |
|          | https://wwv<br>82-z | w.freeadsz | co.za/   | x-1602 |
|          | opel                | corsa      | 1.7      | diesel |
|          | https://wwv<br>82-z | w.freeadsa | co.za/   | x-1602 |
|          | opel                | corsa      | 1.7      | diesel |
|          | https://wwv<br>82-z | w.freeadsz | co.za/   | x-1602 |
|          | opel                | corsa      | 1.7      | diesel |
|          | https://wwv<br>82-z | w.freeadsa | z.co.za/ | x-1602 |
|          | opel                | corsa      | 1.7      | diesel |
|          | https://wwv<br>82-z | w.freeadsz | co.za/   | x-1602 |
|          | opel                | corsa      | 1.7      | diesel |
|          | https://wwv<br>82-z | w.freeadsa | z.co.za/ | x-1602 |