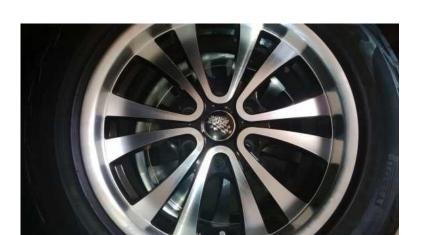

## Month end special set of black and silver mag wheel 4x 18 for your bakkie 6holes r399

Location Gauteng, Pretoria https://www.freeadsz.co.za/x-160280-z

Month end special set of black and silver mag wheel 4x 18'' for your bakkie 6holes r3999 we do fitments and balancin, we do deliveries country wide, we open 7days a week 8;30am till 5;30pm sundays from 9;00 till 12;00miday, we based in pretoria west, call or whatsapp for more info