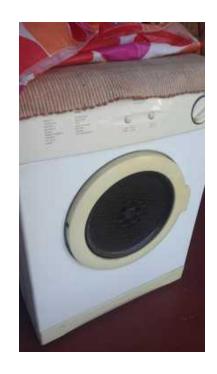

## Defy tumble dryer (600 R)

Location **Gauteng, Centurion** https://www.freeadsz.co.za/x-159671-z

Defy tumble dryer R600 week 100% 0747343759 centurion

| 殿             |      |                   |     | 飂         |         |                   |     |                   |             | 165               |        |                   |     |                   |      |                   |     |                   | 廻        |
|---------------|------|-------------------|-----|-----------|---------|-------------------|-----|-------------------|-------------|-------------------|--------|-------------------|-----|-------------------|------|-------------------|-----|-------------------|----------|
|               | 8648 |                   | 7   |           |         |                   |     |                   | <b>19</b> 2 |                   |        |                   |     |                   | X14. |                   | 機   |                   | <b>9</b> |
| https://>71-z | 0    | https://v<br>71-z | D   | https://v | 0       | https://v<br>71-z | 0   | https://v<br>71-z | D           | https://\<br>71-z | 0      | https://v<br>71-z | 0   | https://\<br>71-z | 0    | https://v<br>71-z | D   | https://v<br>71-z | D        |
| www.fr        | efy  | www.fr            | efy | www.fr    | efy     | www.fr            | efy | www.fr            | efy         | www.fr            | efy    | www.fr            | efy | www.fr            | efy  | www.fr            | efy | www.fr            | efy      |
| eeadsa        | tum  | eeads             | tum | eeads     | tu<br>m | eeads             | tum | eeads             | tum         | eeadsz            | t<br>m | eeads             | tum | eeads             | tum  | eeadsa            | tum | eeadsa            | tum      |
| z.co.za       | ble  | z.co.za           | ble | z.co.za   | ble     | z.co.za           | ble | z.co.za           | ble         | z.co.za           | ble    | z.co.za           | ble | z.co.za           | ble  | z.co.za           | ble | z.co.za           | ble      |
| /x-159        | dry  | ı/x-159           | dry | /x-1596   | dry     | /x-1596           | dry | ı/x-159           | dry         | ı/x-159           | dry    | ı/x-159           | dry | /x-1596           | dry  | ı/x-159           | dry | /x-159            | dry      |
| 6<br>         | er   | <u></u>           | Θŗ  | 6         | er      | 6                 | er  | 0                 | er          | 6                 | er     | 6                 | er  | 6                 | er   | 0                 | еr  | <b>о</b>          | <u> </u> |