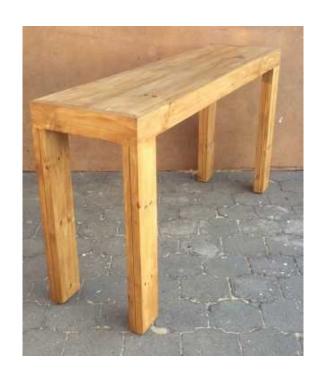

## Bar table Chunky Farmhouse series 1800 Stained (3500 R)

回绕中间

回题绘画

回路接回

Location Gauteng, Johannesburg

https://www.freeadsz.co.za/x-159044-z