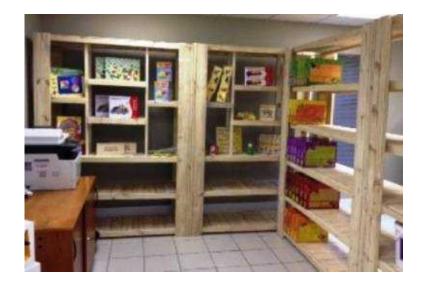

## Room divider Farmhouse series Solid shelves 2000 Raw (6900 R)

Gauteng, Johannesburg Location

https://www.freeadsz.co.za/x-158940-z

This stunning divider is made of 2 loose x 1.5m units which can be attached or used separately. In some pics 4 loose units were attached to each other to create in an "L" form so that it is used as a room divider and display purposes.

## Measurements

Heigth: 2000mm Length: 3000mm Width: 450mm

Single units also available at R2990.00 each

Also available in customized sizes and various stains and white wash techniques - Contact Johann for.