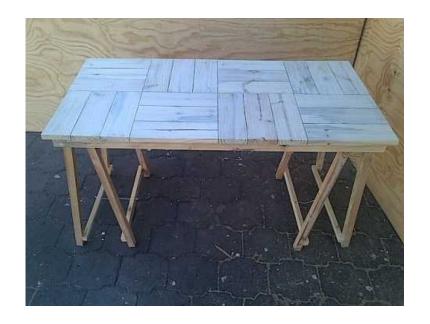

## Patio table Cottage series 6 seater with trestle legs (1200 R)

Location **Gauteng, Johannesburg** https://www.freeadsz.co.za/x-158739-z

This unique design allows you to fold up the trestles to either store it away after being used or for easy transport. Ideal for patios, kitchens and breakfast table. Also popular with exhibitions stalls or picnic table.

## **DIMENSIONS**

Length: 1400mm Width: 700mm Height: 760mm

Also available in customized sizes as well as in various stains and other white wash techniques. Contact Johann for

| Patio table Cottage series 6 seater with trestle legs |
|-------------------------------------------------------|
| https://www.freeadsz.co.za/x-1587<br>39-z             |
| Patio table Cottage series 6 seater with trestle legs |
| https://www.freeadsz.co.za/x-1587<br>39-z             |
| Patio table Cottage series 6 seater with trestle legs |
| https://www.freeadsz.co.za/x-1587<br>39-z             |
| Patio table Cottage series 6 seater with trestle legs |
| https://www.freeadsz.co.za/x-1587<br>39-z             |
| Patio table Cottage series 6 seater with trestle legs |
| https://www.freeadsz.co.za/x-1587<br>39-z             |
| Patio table Cottage series 6 seater with trestle legs |
| https://www.freeadsz.co.za/x-1587<br>39-z             |
| Patio table Cottage series 6 seater with trestle legs |
| https://www.freeadsz.co.za/x-1587<br>39-z             |
| Patio table Cottage series 6 seater with trestle legs |
| https://www.freeadsz.co.za/x-1587<br>39-z             |
| Patio table Cottage series 6 seater with trestle legs |
| https://www.freeadsz.co.za/x-1587<br>39-z             |
| Patio table Cottage series 6 seater with trestle legs |
| https://www.freeadsz.co.za/x-1587<br>39-z             |