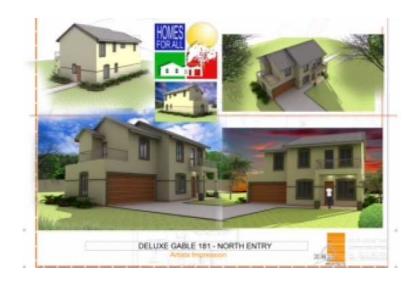

## **Homes for all**

Location **Gauteng, Johannesburg** https://www.freeadsz.co.za/x-158529-z

New Development in Blue Hills- Price from R744,000, New development in east rand- Price from 563,000

New Development in Witpoortjie EXT 43 Price from 543,000

Wide range of plans to choose from standard Range and Deluxe range, foundation is built according to the engineer" design.

good security: external doors: hardwood door in a steel door frame, security gate to external doors, kitchen sink bath and hand basin/s and to the front of the bath, ceramic floor tiles, purchase's choice of colour from range provided by developer. There is more to offer please do not hesitate to contact lizzie for more