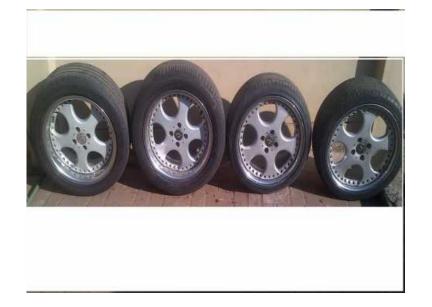

## 17inch xs narrows wides chrome lip R25000 (2500 R)

Location **Gauteng, Vereeniging** https://www.freeadsz.co.za/x-158523-z

17inch solid not split mag 100pcd 4stud 205 40 17 s tyrres front back tyres 225 50 17 and 215 50 17 all tyres still good has been belanced recently also R2500 best last and final cash price the mags will make the car it goes on stunning call 0794994208 meyerton area first come first