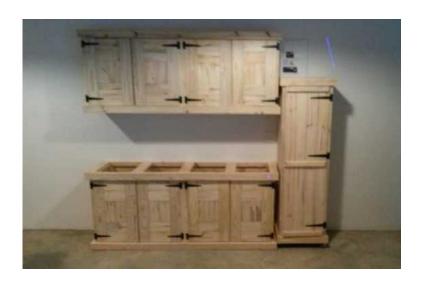

## **FREE NOS Z:22**Kitchen Cupboard Farmhouse series 2000 Combo 1 Raw (14990 R)

Location Gauteng, Johannesburg https://www.freeadsz.co.za/x-158451-z

This stunning Combo is ideal for "Rustic" Kitchens and just an idea of what type of Kitchen cupboards we can do although we are not limited to these as we specialize in custom made furniture. Let us have your preferred dimensions and or available space and we will do a quotation for you.

This specific combo consists of 3 units, namely:

1) Kitchen Cupboard Floor unit Farmhouse series 2000 Raw

**DIMENSIONS** Length: 2000mm Depth: 515mm Height: 870mm

2) Kitchen Cupboard Wall unit Farmhouse series 2000 Raw

**DIMENSIONS** Length: 2000mm Depth: 425mm Height: 800mm