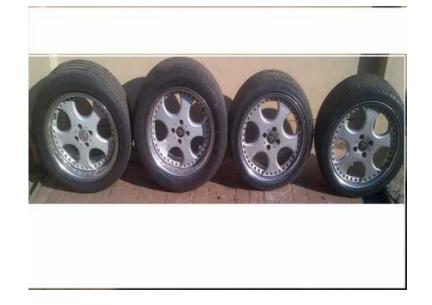

## 17inch xs narrows wides chrome lip R25000 (2500 R)

Location **Gauteng, Vereeniging** https://www.freeadsz.co.za/x-158423-z

17inch solid not split mag 100pcd 4stud 205 40 17 s tyrres front back tyres 225 50 17 and 215 50 17 all tyres still good has been belanced recently also R2500 best last and final cash price the mags will make the car it goes on stunning call 0794994208 meyerton area first come first