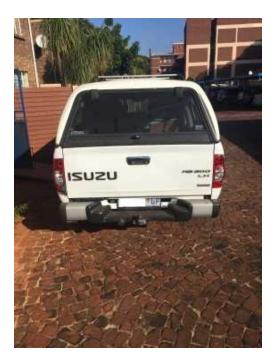

## Isuzu KB 300 D-TEQ DC (129000 R)

Location Gauteng, Moot https://www.freeadsz.co.za/x-158389-z

2009 Isuzu KB 300 D-TEQ, 342800km, Electric Windows, Power Steering, Remote Central Locking, Electric Mirrors, Cruise Control, Canopy, Nudge Bar, Tow Bar, Cloth Seats. Vehicle is in a good condition, Strong runner, used now only on weekends.