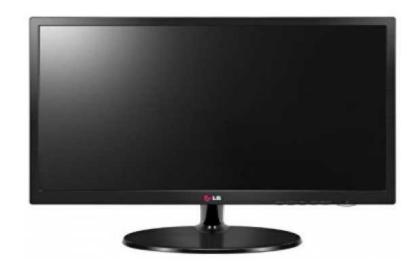

# LG 23MP57HQ 23quot LED Monitor (1600 R)

Location Gauteng, Johannesburg

https://www.freeadsz.co.za/x-157964-z