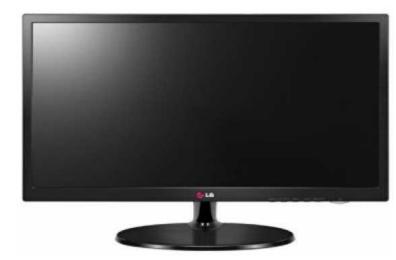

# LG 23MP57HQ 23quot LED Monitor (1600 R)

Location https://www.freeadsz.co.za/x-157951-z

free 枫 🎖 🖓

Gauteng, Johannesburg

#### **4-SCREEN SPLIT**

Efficiently run several programs and have multiple active windows on the screen at the same time.

#### SUPER PLUS RESOLUTION

Image distortion is unpleasant but it can also obscure important details in your work. Help solve this problem with Super Resolution, a revolutionary technology that decreases blur and picture degradation.

#### SMART ENERGY SAVING

LG's Smart Energy Saving Mode reduces power consumption without lowering the brightness of the monitor.

## COLOR WIZARD

Improves the vision impaired viewing experience by adjusting the RED and GREEN levels accordingly to easily distinguish colors.

## FLICKER-SAFE

LG's Flicker-Safe technology protects users' eyes from fatigue by reducing flickering to almost zero.

## **READER MODE**