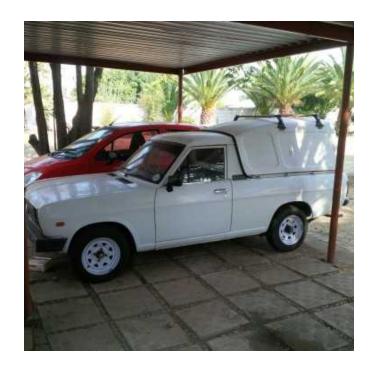

## 2006 Nissan 1400 (39000 R)

Location **Gauteng, Vereeniging** https://www.freeadsz.co.za/x-15795-z

2006 Nissan 1400
good running condition
is secondhand so does need some TLC
new clutch
has canopy
R39000
price is reasonably negotiable