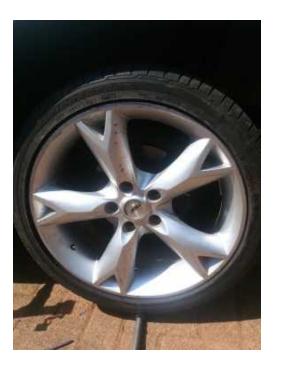

## 18039 5hole mags (3500 R)

Location Gauteng, Pretoria https://www.freeadsz.co.za/x-157556-z

FREE ANS

I'm selling for 3500.00 a set of 18' mags with the adjustable (PCD)5hole. I bought them for my C220 (W202) but unfortunately they are slightly bigger and the car won't drive smoothly. I won't mind swapping with the 17' ones if one wants to upgrade to an 18' ones, you'll be more than welcome. Please note tires are not included. Contacts: 0745560917/ 0720770048