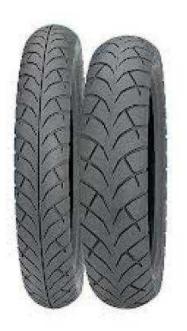

## **FREE** MOS Z:22 Kenda Cruiser tires for all make amp model cruisers

Location Gauteng, Johannesburg https://www.freeadsz.co.za/x-157327-z

Kenda cruiser tires for all make & model cruisers 100/90 H 16 R795 , 110/70 H 16 R695 ,110/70 H17 R815 , 110/80 H 17 R895 , 90/90 H 18 R749 , 100/90 H 19 R895 130/90 H 15 R995 , 170/80 H 15 R1349 , 140/70 H 16 R995 130/70 H 17 R995 , 140/70 H 17 R1095 , 150/70 H 17 R1149 130/70 H 18 R995 , 140/70 H 18 R1095 We do major & minor repairs and Services to all and sell bikes without learners or license on monthly payments 100's of bikes send mail address for a price list and application form from 34 dealers in Gauteng. We work on any model or type Motorcycle, Scooter , Quads , Off Roads etc , Suzuki , Honda , Kawasaki , Yamaha , Polaris , Linhai , Bombardier, KTM , Jonway , Gomoto , Bajaj , Vuka, Bigboy , No Limit , Jordan, Puzey , Motomia , Zongshen, Skygo , Sam, Sym, Bashan , etc We stock Emergency spares 7 days a week Spares & Repairs Boksburg Scooter, Bikes , Quads etc We stock Filters, Barrels , Brakes , Cams , Cdi's, Cables, Coils, Ignitions, Drive belts, Sprockets, Solenoids, Gaskets, Starters, Piston kits, Rings, Fuel taps, Intake manifolds, Carburetors & kits, Electric choke, Valves, Sparkplugs, Batteries, Tubes, Fans , Grips, Rectifiers, Cylinder heads, Clutches, Crank shaft, Globes etc. We work on any model or type motorcycle.