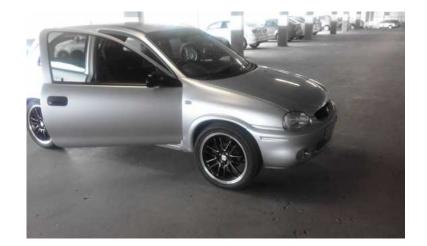

## opel corsa 1.4 2009 (50000 R)

Location **Gauteng, Johannesburg** https://www.freeadsz.co.za/x-15702-z

the opel corsa 1.4 3-door with 91000km on the clock one of the clean cars you will get on the market. with 17'nice wheels and a really good sound