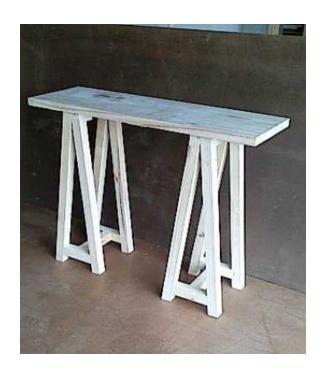

## Sofa table Chunky Cottage series 1200 with trestle legs - Raw (1400 R)

Gauteng, Johannesburg Location

https://www.freeadsz.co.za/x-156888-z

Very beautiful table that can also be ordered with a shelf. Can also be used as a server, dresser or display unit. Small enough to fit behind couches, in hallways, on all patios or in kitchens to double-up as a Food server.

## **DIMENSIONS**

Length: 1 200mm Width: 400mm Height: 900mm

Also available in customized sizes as well as various stains and other painting techniques. Contact Johann for.

|   | 局            |    |
|---|--------------|----|
| ω | <del>그</del> | πo |