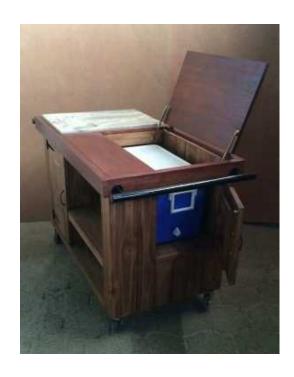

## Drinks Trolley Farmhouse Executive series 1250 (6900 R)

Location Gauteng, Johannesburg https://www.freeadsz.co.za/x-156487-z

Magnificent hand crafted one of a kind two-tone rustic drinks trolley. This stunning and solid pine piece has ample space within the cupboard for wine/liquor bottles to stay organized as well as lots of space for more bottles or glasses on the uncovered shelves. The sunken Granite top is a very nice contrast to the stained surface and the sunken "Cooler box" which can also conveniently be pulled out to fill or empty are excellent features and very eye-catching. Perfect trolley for your entertainment needs! NB. Cooler box excluded.

## **DIMENSIONS**

Length: 1250mm Width: 730mm Height: 900mm

Also available in customized sizes as well as Raw or in various other stains and white wash techniques. Contact Johann for