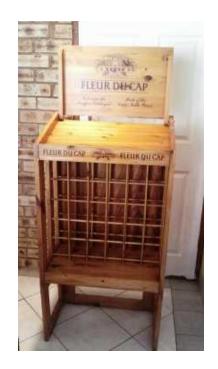

## Wine rack from constansia with picture of old dutch house on it (1700 R)

Location Gauteng, Johannesburg https://www.freeadsz.co.za/x-156485-z

Wine rack beautiful wood with picture on it of old dutch house comes from constansia beautiful made