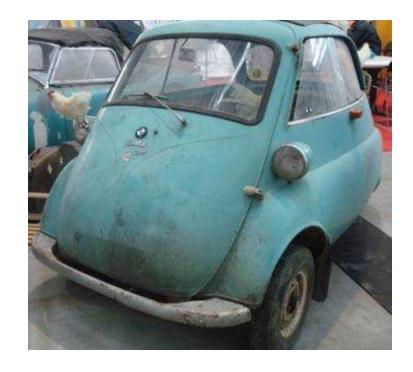

## **1958 BMW ISETTA**

Location **Gauteng, Johannesburg** https://www.freeadsz.co.za/x-15628-z

|    | 1958                  | BMW         | ISETTA    |
|----|-----------------------|-------------|-----------|
|    | https://www.fi<br>8-z | reeadsz.co. | za/x-1562 |
|    | 1958                  | BMW         | ISETTA    |
|    | https://www.fi<br>8-z | reeadsz.co. | za/x-1562 |
|    | 1958                  | BMW         | ISETTA    |
|    | https://www.fi<br>8-z | reeadsz.co. | za/x-1562 |
|    | 1958                  | BMW         | ISETTA    |
| 回数 | https://www.fi<br>8-z | reeadsz.co. | za/x-1562 |
|    | 1958                  | BMW         | ISETTA    |
|    | https://www.fi<br>8-z | reeadsz.co. | za/x-1562 |
|    | 1958                  | BMW         | ISETTA    |
|    | https://www.fi<br>8-z | reeadsz.co. | za/x-1562 |
|    | 1958                  | BMW         | ISETTA    |
|    | https://www.fi<br>8-z | reeadsz.co. | za/x-1562 |
|    | 1958                  | BMW         | ISETTA    |
|    | https://www.fi<br>8-z | reeadsz.co. | za/x-1562 |
|    | 1958                  | BMW         | ISETTA    |
|    | https://www.fi<br>8-z | reeadsz.co. | za/x-1562 |
|    | 1958                  | BMW         | ISETTA    |
|    | https://www.fi<br>8-z | reeadsz.co. | za/x-1562 |