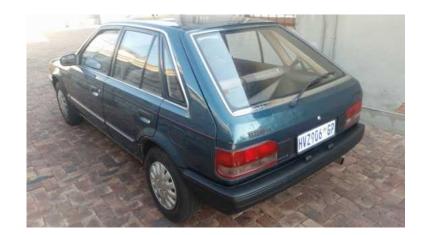

## 1990 mazda 1.6gl (29900 R)

Location **Gauteng, Pretoria** https://www.freeadsz.co.za/x-156185-z

very good original condition, only 140000km does have few minor nicks and scratches price is not

|    | 1990                     | mazda          | 1.6gl |
|----|--------------------------|----------------|-------|
|    | https://www.free<br>85-z | eadsz.co.za/x- | 1561  |
|    | 1990                     | mazda          | 1.6gl |
|    | https://www.free<br>85-z | eadsz.co.za/x- | 1561  |
| 經濟 | 1990                     | mazda          | 1.6gl |
|    | https://www.free<br>85-z | eadsz.co.za/x- | 1561  |
|    | 1990                     | mazda          | 1.6gl |
|    | https://www.free<br>85-z | eadsz.co.za/x- | 1561  |
|    | 1990                     | mazda          | 1.6gl |
|    | https://www.free<br>85-z | eadsz.co.za/x- | 1561  |
|    | 1990                     | mazda          | 1.6gl |
|    | https://www.free<br>85-z | eadsz.co.za/x- | 1561  |
|    | 1990                     | mazda          | 1.6gl |
|    | https://www.free<br>85-z | eadsz.co.za/x- | 1561  |
|    | 1990                     | mazda          | 1.6gl |
|    | https://www.free<br>85-z | eadsz.co.za/x- | 1561  |
|    | 1990                     | mazda          | 1.6gl |
|    | https://www.free<br>85-z | eadsz.co.za/x- | 1561  |
|    | 1990                     | mazda          | 1.6gl |
|    | https://www.free<br>85-z | eadsz.co.za/x- | 1561  |
|    |                          |                |       |