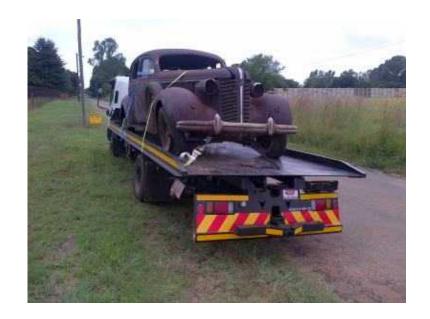

## **Classic Car Transport.**

Location **Gauteng, Johannesburg** https://www.freeadsz.co.za/x-15609-z

Car Transport, Long Distance Car Towing with Rollback truck. We can deliver your vehicle anywhere within a few hours. Runners & non Runners. Door to Door delivery. Classic Car & Vintage Car Transport Specialist. ALL VEHICLES ARE FULLY INSURED WHILE TRANSPORTED. Owner driver/ operator. 082 219