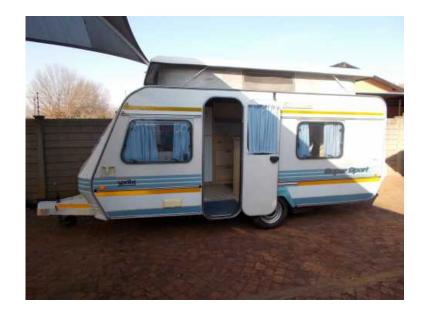

## sprite super sport with rally tent with sides and big fridge and freezer (39500 R)

Gauteng, Vereeniging Location https://www.freeadsz.co.za/x-156070-z

sprite super sport with rally tent with sides and big fridge and freezer in excellent condition must be seen for R39500 neg contact 0835818449 or 0766894637 in