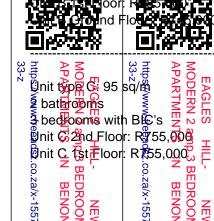

## FREE MS Z:22 EAGLES HILL- NEW MODERN 2 amp 3 BEDROOM APARTMENTS IN BENONI (635000

Gauteng, Johannesburg Location https://www.freeadsz.co.za/x-155733-z

100% finance offered to qualifying buyers on our 2 and 3 bedroom apartments

Unit type A: 79 sq/m

1 full bathroom( shower and bath)

2 bedrooms with BIC's

Unit A, 2nd Floor: R635,000 (Special offer on 1 unit for R590,000)

Unit A, 1st Floor: R635,000 Unit A, Ground Floor: R695,000

Unit type B: 87 sq/m 2 bathrooms

Unit C Ground Floor: R815,000

\_\_\_\_\_