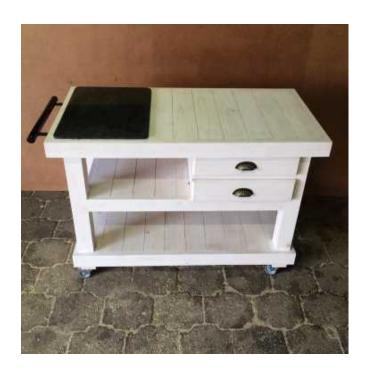

## Butchers Block Farmhouse series 1200 with drawers - White washed (5600 R)

Gauteng, Johannesburg Location

https://www.freeadsz.co.za/x-155665-z

This stunning mobile and solid piece is very versatile and can also be used as a Bar trolley, Tea trolley or Kitchen Island. The sunken Granite top is a very nice contrast to the white washed surface. Very useful 2 drawers. It has been rounded off with a beautiful strong handle. Open shelving is ideal for wicker baskets.

**DIMENSIONS** Length: 1200mm Width: 610mm Height: 900mm

Also available in customized sizes as well as Raw or in various stains and other painting techniques. Contact Johann for

https://www.freeadsz.co.za/x-1556 65-z