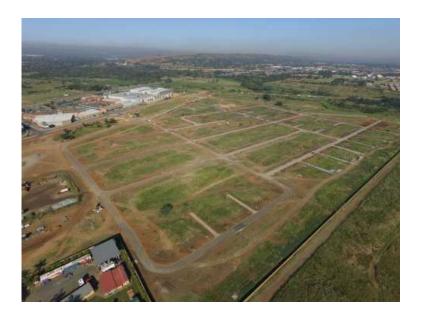

## FREE MS Z 2

Location Gauteng, Pretoria https://www.freeadsz.co.za/x-155379-z

Zambezi Manor Lifestyle Estate is an exquisite residential estate situated at the foot of the Magaliesberg mountain range in the Montana area of Pretoria. Zambezi Manor Lifestyle Estate is spread over 35 hectares of prime residential property. The estate consists of 217 full-title residential stands, 42 duet stands, two gatehouses, 24hour state of the art security, a clubhouse, swimming pool, outdoor gym, jogging trails and private open space area. This combination offers clients a unique lifestyle that is enhanced by the estateâ€<sup>™</sup>s cutting-edge security.

At Zambezi Manor prime vacant land is up for sale with the opportunity to build your own dream home.

Why Zambezi Manor?

 $\hat{a} \in \varphi$  24 Hour manned state of the art security with roaming guards, armed response and a 2.4 m high boundary wall with electric fencing

• Exclusive lifestyle estate with a clubhouse, swimming pool, outdoor gym and jogging trails • Private open space with landscaped gardens

• Quick and easy access to Zambesi Rd / Sefako Makgatho Drive and the N1 / N4 Highways • 10 minutes from Wonderboom Airport