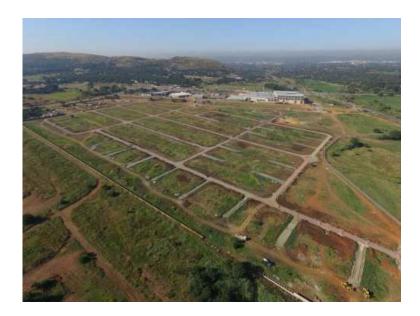

## FREE 208 Z :22 First Phase SOLD OUT Serviced Stands for sale (445000 R)

Location Gauteng, Pretoria https://www.freeadsz.co.za/x-155372-z

Zambezi Manor Lifestyle Estate is an exquisite residential estate situated at the foot of the Magaliesberg mountain range in the Montana area of Pretoria. Zambezi Manor Lifestyle Estate is spread over 35 hectares of prime residential property. The estate consists of 217 full-title residential stands, 42 duet stands, two gatehouses, 24hour state of the art security, a clubhouse, swimming pool, outdoor gym, jogging trails and private open space area. This combination offers clients a unique lifestyle that is enhanced by the estate's cutting-edge.