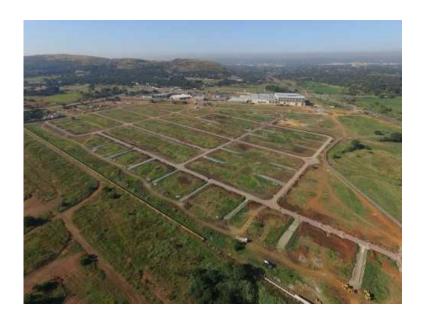

## FREE MS Z 22

Location Gauteng, Pretoria https://www.freeadsz.co.za/x-155369-z

Zambezi Manor Lifestyle Estate is an exquisite residential estate situated at the foot of the Magaliesberg mountain range in the Montana area of Pretoria. The Estate covers 35 hectares of prime residential property with 217 full-title residential stands, 42 duet stands, two gatehouses, 24hour state of the art security, a clubhouse, swimming pool, outdoor gym, jogging trails and private open space area. This combination offers clients a unique lifestyle that is enhanced by the estate's state of the art security.

The Estate offers the opportunity to build your dream home in a highly sought Prime Location.

Why Zambezi Manor?

 $\hat{a} \in \varphi$  24 Hour manned state of the art security with roaming guards, armed response and a 2.4 m high boundary wall with electric fencing

 $\hat{a} \in \varphi$  Exclusive lifestyle estate with a clubhouse, swimming pool, outdoor gym and jogging trails • Private open space with landscaped gardens

• Quick and easy access to Zambesi Rd / Sefako Makgatho Drive and the N1 / N4 Highways • 10 minutes from Wonderboom Airport