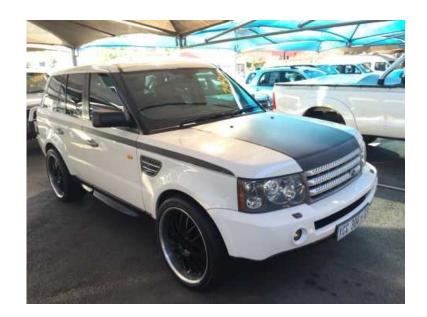

## 2008 Land Rover Range Rover Supercharger Sport for sale (259900 R)

Gauteng, Pretoria Location https://www.freeadsz.co.za/x-154925-z

White, 188000kms.

AC. PS. CD. Mags.

Excellent condition, Trade inns welcome, Zambezi Drive, Montana, Pretoria, CONTACT Velde,