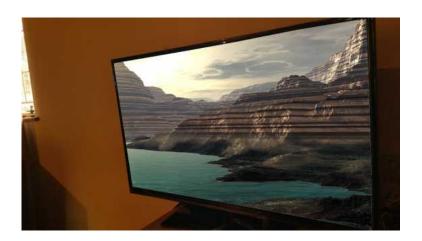

## 40039039 Telefunken led like new in box with warrant (3400 R)

Location Gauteng, Johannesburg https://www.freeadsz.co.za/x-154623-z

in new condition, led full hd, ultra slim frame, will accessories,

Max resolutionTelefunken n: 1920x1080 1080p

- Aspect ratio: 16:9

- Brightness Telefunken 200cd/m2

- 3 x HDMI

- 1 x USB

- 1 x AV Video in

- Headphone set

- VGA Connectors

- 1 x 15pi.n.