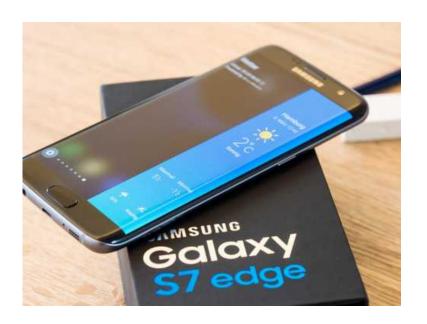

## LATEST MODEL Samsung Galaxy S7 EDGE to sell or swop (12999 R)

Location Gauteng, Johannesburg

https://www.freeadsz.co.za/x-153788-z

## A Galaxy of Innovation

Beautifully designed inside and out, the Samsung Galaxy S7 edge exceeds your expectations. The slim dual-edge design ensures a great fit and feel whether in your hands or your pocket.

Latest handset operates on all networks , comes in original box with home charger , data cable , earphones , manuals etc .

To sell for R13000 CASH NOT NEG or willing to swop for another cellphone and cash difference ( NO STRAIGHT SWOPS PLEASE )