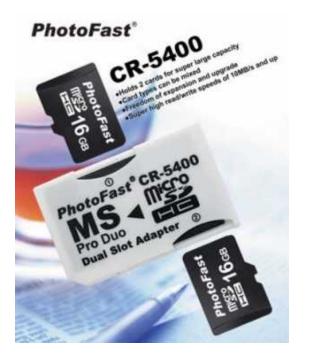

## Psp pro duo DUAL adapters PSP Adapters (100 R)

Location Gauteng, Johannesburg https://www.freeadsz.co.za/x-153612-z

Use ordinary micro sd memory cards on your psp with this adapter.

Our adapters take 2 MICRO SD cards giving you more space, do not be forced to buy the expensive sony memory cards and the cheap Adapters.

Postage/Courier can be arranged countrywide.

073 869

| -                                         |                                                                                        |                                                                                        |                                                                                        |                                                                                        |                                                                                        |                                                                                        |                                                                                        |                                                                                        |                                                                                        |
|-------------------------------------------|----------------------------------------------------------------------------------------|----------------------------------------------------------------------------------------|----------------------------------------------------------------------------------------|----------------------------------------------------------------------------------------|----------------------------------------------------------------------------------------|----------------------------------------------------------------------------------------|----------------------------------------------------------------------------------------|----------------------------------------------------------------------------------------|----------------------------------------------------------------------------------------|
|                                           |                                                                                        |                                                                                        |                                                                                        |                                                                                        |                                                                                        |                                                                                        |                                                                                        |                                                                                        |                                                                                        |
| τ_                                        |                                                                                        |                                                                                        |                                                                                        |                                                                                        |                                                                                        |                                                                                        | → <b>∓ −</b>                                                                           |                                                                                        |                                                                                        |
| Psp pro duo DUAL adapters<br>PSP Adapters | Psp pro duo DUAL adapters<br>PSP Adapters<br>https://www.freeadsz.co.za/x-1536<br>12-z |