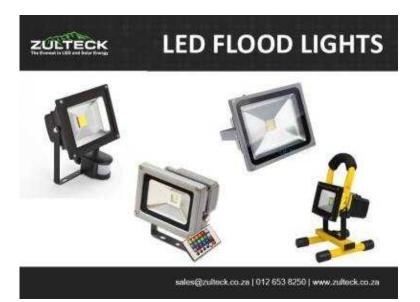

## LED FLOOD LIGHTS

- 10W 220V R87.71 each
- 10W 12V R192.97 each
- 10W 12V Rechargeable R464.90 each
- 20W 220V R160.52 each
- 20W 12V R350.87 each
- 20W 12V Rechargeable R596.48
- 30W 220V R263.15 each
- 30W 12V R385.96 each
- 50W 220V R342.10 each
- 50W 12V R394.73 each
- 50W 220V RGB R499.99 each
- 80W 220V R570.17 each
- 100W 220V R649.11 each