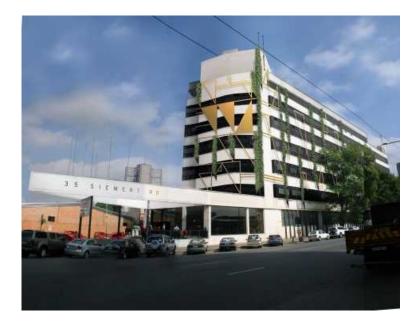

## Primed Office Space Launched in Joburg CBD (3900 R)

Location **Gauteng, Johannesburg** https://www.freeadsz.co.za/x-153307-z

Exceptional design meets functionality with 7UP office spaces. Available in sizes 26-500SQM with city views, the offices are perfect for small - medium businesses looking to set up in Johannesburg's leading creative & entrepreneurial hub, The Maboneng Precinct.

Exceptional design meets functionality with W + A office spaces. Available in sizes 26-500SQM with city views, the offices are perfect for small - medium businesses looking to set up in Johannesburg's leading creative & entrepreneurial hub, The Maboneng Precinct.

With features of the building designed to encourage collaboration and support innovation, the building offers access to high speed fibre optic internet, boardroom facilities and ground floor reception area. Other features include biometric access, CCTV and 24 hour security as well as communal kitchen and bathroom areas on each floor of the building. Amenities include a multitude of restaurants and spaces in the immediate area for meetings and client entertainment. Garden as well as.