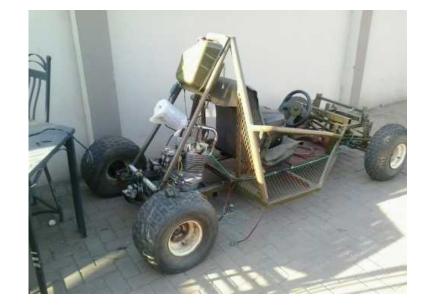

## quotGo Cartquot (8000 R)

Location **Gauteng, Pretoria** https://www.freeadsz.co.za/x-153092-z

Honda CB 250 engine, 90% completed, rewiring needs attention. R8000

|      | quotGo                          | Cartquot   |
|------|---------------------------------|------------|
|      | https://www.freeadsz.co         | .za/x-1530 |
|      | quotGo                          | Cartquot   |
|      | https://www.freeadsz.co<br>92-z | .za/x-1530 |
|      | quotGo                          | Cartquot   |
| 772  | https://www.freeadsz.co<br>92-z | .za/x-1530 |
|      | quotGo                          | Cartquot   |
|      | https://www.freeadsz.co         | .za/x-1530 |
|      | quotGo                          | Cartquot   |
|      | https://www.freeadsz.co         | .za/x-1530 |
|      | quotGo                          | Cartquot   |
|      | https://www.freeadsz.co<br>92-z | .za/x-1530 |
|      | quotGo                          | Cartquot   |
|      | https://www.freeadsz.co         | .za/x-1530 |
|      | quotGo                          | Cartquot   |
|      | https://www.freeadsz.co         | .za/x-1530 |
|      | quotGo                          | Cartquot   |
| 33.0 | https://www.freeadsz.co         | .za/x-1530 |
|      | quotGo                          | Cartquot   |
|      | https://www.freeadsz.co<br>92-z | .za/x-1530 |