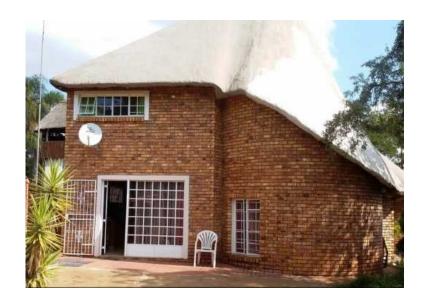

## 8.1 Hecter Plot with 3 beautiful houses, Near Roodeplaat dam (2500000 R)

Location Gauteng, Roodeplaat https://www.freeadsz.co.za/x-152639-z

This 8 Ha Smallholding has 3 Dwellings and Nestled in a Bushveld Setting!

House no 1: 3 Bedrooms, 2 bathrooms (1 en-suite), lounge, family/TV room, kitchen, lapa and double garage.

House no 2: 2 Bedrooms, 2 bathrooms (both en-suite), lounge, kitchen, semi-open lapa with canvass sides, braai area, double garage and carport.

House no 3: 3 Bedrooms, 2 bathrooms (1 en-suite), separate toilette, open plan lounge and dining room, family/TV room, kitchen, open lapa, double garage and carport.

House no 1 and 2 each has a solar geyser and 6.5 kw diesel generators. House no 3 has an electrical geyser

City of Tshwane supplies the property with single phase electricity and water.

This property is perfect for a large family or if you are looking for a property that can produce a monthly!

|       | 犯 |
|-------|---|
| <br>_ |   |