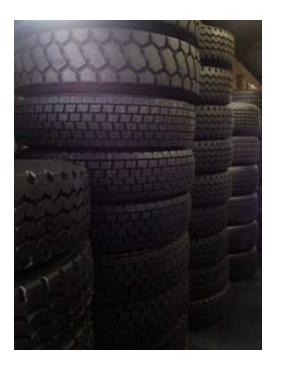

## 31580.22.5 amp 12R.22.5 new retreaded tyres for sale(R1900) (1900 R)

Location Gauteng, Centurion https://www.freeadsz.co.za/x-152553-z

315/80.22.5 & 12R new retreaded tyres,safe & reliable,high loading ability,best casings used e.g dunlops,michelins,goodyears,continentals & many more,special rubber component used on all the tyres e.g arctic,leader tread,bandag,titan & many more,bring own casing for retreading for only R1300,good turnaround time,fitting of tyres also done on site,good discounts offered.