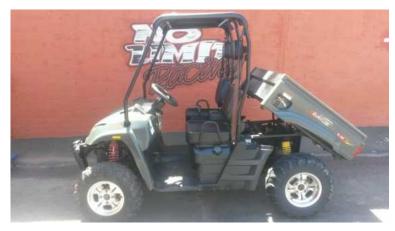

## Linhai Rustler 400cc side by side 2009 (49000 R)

Location Gauteng, Roodeplaat https://www.freeadsz.co.za/x-15238-z

Linhai Rustler 400cc side by side 2009

Good condition

Origanal tyers

Towbar

Reverse

a must