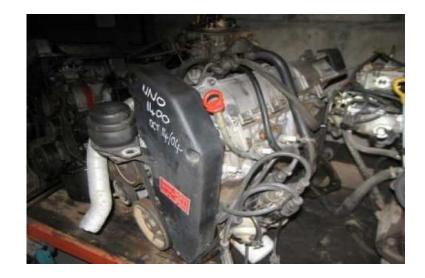

## **UNO 1400 (6500 R)**

Location **Gauteng, Johannesburg** https://www.freeadsz.co.za/x-15227-z

This is a Uno 1400 engine, All of our engines are imported and in good condition,  $\pm$ -5 years old, verage of 60Kph - 80