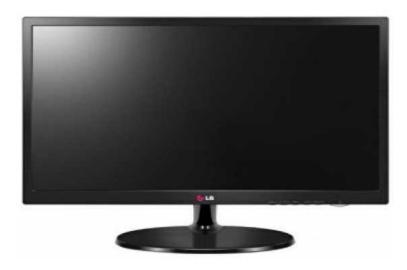

# Ig 23quot LED Monitor (1400 R)

Location https://www.freeadsz.co.za/x-152191-z

free 🞎 🎖 🖫

Gauteng, Johannesburg

#### **4-SCREEN SPLIT**

Efficiently run several programs and have multiple active windows on the screen at the same time.

# SUPER PLUS RESOLUTION

Image distortion is unpleasant but it can also obscure important details in your work. Help solve this problem with Super Resolution, a revolutionary technology that decreases blur and picture degradation.

### SMART ENERGY SAVING

LG's Smart Energy Saving Mode reduces power consumption without lowering the brightness of the monitor.

## COLOR WIZARD

Improves the vision impaired viewing experience by adjusting the RED and GREEN levels accordingly to easily distinguish.