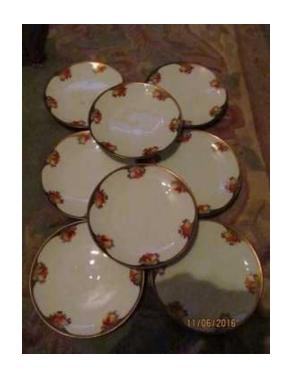

## BAVARIA Set of HandPainted PLATES 3448 -8 PIECES perfect condition (500 R)

Gauteng, Johannesburg Location https://www.freeadsz.co.za/x-152155-z

BAVARIA Set of HandPainted PLATES #3448 -8 PIECES perfect condition BAVARIA FINE CHINA- SET OF 8 PLATES from Set # 3448 - HAND PAINTED WITH LOADS OF **GOLD** 

PERFECT CONDITION of all 8 plates

Collection from Sandton-postage

| prfect | LATES | <b>3AVARIA</b> |  |
|--------|-------|----------------|--|
|        | 3448  | Set of         |  |
|        | ∞     | Hand           |  |