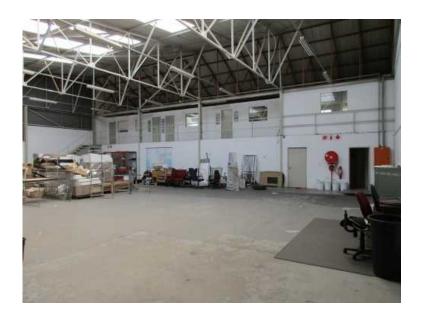

The property consist of the following:

• Warehouse with offices

• Ground to eaves height of approximately 5 metres

• Florescent tube lights

• 1 Roller shutter door

• Power – 3 Phase

• 5 Carport parking bays