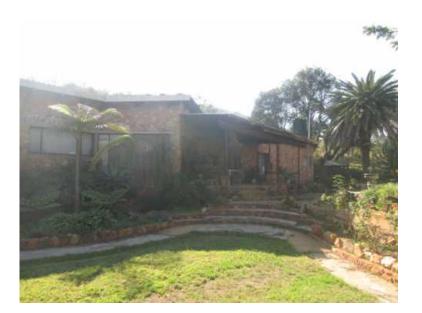

## **FREE MS Z:** Secluded country retreat 18km Wesy of Northern Pretoria (2100000 R)

Location Gauteng, Pretoria https://www.freeadsz.co.za/x-151233-z

Secluded country retreat

The property consists of 20HA of fertile land with luscious vegetation. Very large main house of 630sqm. Has six large bedrooms, 3 bathrooms, Lounge, entertainment room, lobby, kitchen, dinning room & laundry room, as well as extra space that is in the process of being transformed into a flat with own entrance. Double garage + 6 carports. The smaller house on the property Consists of 4 bedrooms, 1 bathroom and double garage it is plus minus 200sqm and has a swimming pool. The property also has a 1 bedroom, bath, kitchen, lounge cottage. Strong borehole has been pumped day and night and never ran dry it turns into a fountain during the rainy.